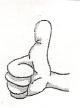

Kaki: Jag,

bahu: Ésis

telapak kaki:

leher: (3)?

betis: 3Lú

Ketiak: Éj

ibu jari: pláj

Jari telunjuk: 4 lum